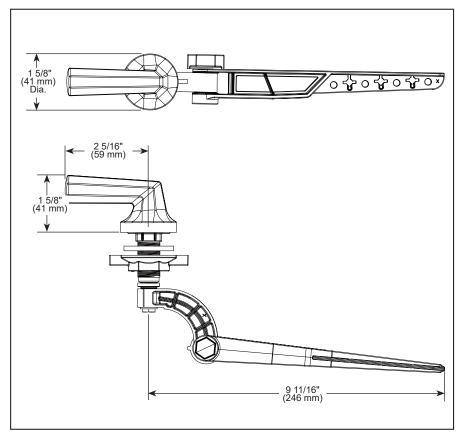

## **ACCESSORIES**

- Beauclere<sup>™</sup> Bath Collection
- Universal Flush Lever

## **STANDARD SPECIFICATIONS:**

• Universal front or left side mount tank lever